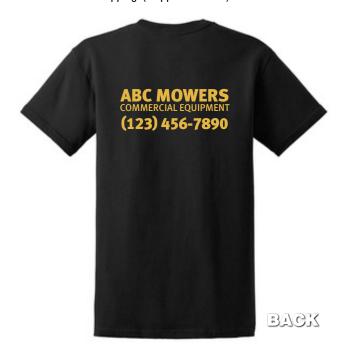

## **CUSTOM T-SHIRTS FOR AS LOW AS \$6 EACH!**

Snapper Pro is offering custom T-shirts. This includes having your dealership information or logo imprinted on the back. There is a total minimum order quantity of 100 T-shirts. You may select a variety of sizes to meet that total. These T-shirts are made of 50% cotton/50% polyester.

T-shirts are produced in 5 working days (minimum) after artwork approval. Please allow time for shipping. (Shipped from NY.)

Card #:

#SNP1415Blk

| Customer Imprint (up to 3 lines) Please Print                                                         |                              | M                                             | L   | XL             | <b>Total Qty</b> | Price  | Total |
|-------------------------------------------------------------------------------------------------------|------------------------------|-----------------------------------------------|-----|----------------|------------------|--------|-------|
|                                                                                                       |                              |                                               |     |                |                  | \$6.00 |       |
|                                                                                                       |                              |                                               | 2XL | 3XL            | Total Qty        | Price  | Total |
|                                                                                                       |                              |                                               |     |                |                  | \$8.00 |       |
| ☐ I will provide a digital logo                                                                       | ☐ Print my information as it | Adult Tees — Add Qua                          |     | ntity Per Size | ity Per Size Sub |        |       |
| (.TIF, .EPS. or .PDF file format)                                                                     | appears above                | Minimum 100 Tees.                             |     |                | NYS 4% Tax       |        |       |
| Add an additional \$20 per color.<br>(Please e-mail all artwork to<br>marekting@seaboardgraphics.com) |                              | Shipping charges will be added to your order. |     |                | Total            |        |       |