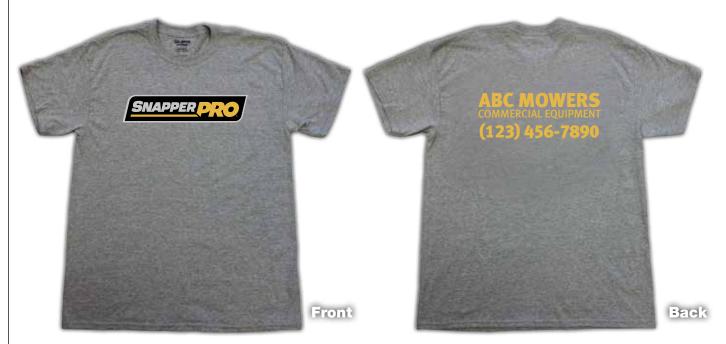

## **CUSTOM T-SHIRTS FOR AS LOW AS \$6.00 EACH!**

Snapper Pro is offering custom T-shirts. This includes having your dealership information imprinted on the back of the shirt. There is a total minimum order quantity of 100 T-shirts. You may select a variety of sizes to meet that total. These T-shirts are made of 50% cotton/50% polyester.

T-shirts are produced in 5 working days (minimum) after artwork approval. Please allow time for shipping. (Shipped from NY.)

#SNP8000SG

| Customer Imprint (up to 3 lines) Please Print                                                                                                   |                                                        | M                                             | L                                  | XL  | Total Qty  | Price     | Total |
|-------------------------------------------------------------------------------------------------------------------------------------------------|--------------------------------------------------------|-----------------------------------------------|------------------------------------|-----|------------|-----------|-------|
|                                                                                                                                                 |                                                        |                                               |                                    |     |            | \$6.00    |       |
|                                                                                                                                                 |                                                        |                                               | 2XL                                | 3XL | Total Qty  | Price     | Total |
|                                                                                                                                                 |                                                        |                                               |                                    |     |            | \$8.00    |       |
| ☐ I will provide a digital logo ☐ Print my inform                                                                                               | vill provide a digital logo Print my information as it |                                               | Adult Tees — Add Quantity Per Size |     |            | Sub-Total |       |
| (.TIF, .EPS. or .PDF file format) appears above Add an additional \$20 per color. (Please e-mail all artwork to marketing@seaboardgraphics.com) |                                                        | Minimum 100 Tees.                             |                                    |     | NYS 4% Tax |           |       |
|                                                                                                                                                 |                                                        | Shipping charges will be added to your order. |                                    |     |            | Total     |       |