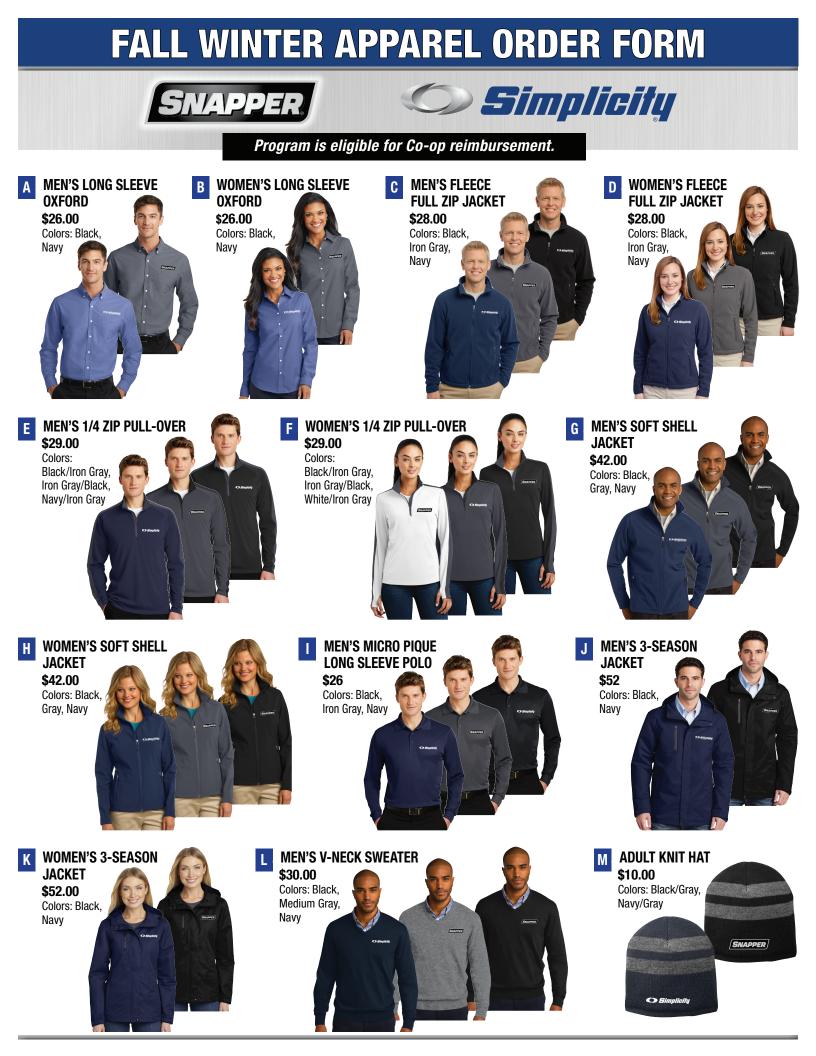

|                                              |            |                                                            | Specify  | Γ |      |       | 1    |     |     |       | 1     |
|----------------------------------------------|------------|------------------------------------------------------------|----------|---|------|-------|------|-----|-----|-------|-------|
| Key                                          | Item #     | Description                                                | ▼ Logo ▼ | S | Μ    | L     | XL   | 2XL | 3XL | Price | Total |
| А                                            | SS658BLK   | Men's Long Sleeve Oxford black - 60% cotton/40% poly       |          |   |      |       |      |     |     | \$26  |       |
| А                                            | SS658NY    | Men's Long Sleeve Oxford navy - 60% cotton/40% poly        |          |   |      |       |      |     |     | \$26  |       |
| В                                            | SL658BLK   | Women's Long Sleeve Oxford black - 60% cotton/40% poly     |          |   |      |       |      |     |     | \$26  |       |
| В                                            | SL658NY    | Women's Long Sleeve Oxford navy - 60% cotton/40% poly      |          |   |      |       |      |     |     | \$26  |       |
| С                                            | SF217BLK   | Men's Fleece full zip jacket black- 100% polyester         |          |   |      |       |      |     |     | \$28  |       |
| С                                            | SF217IG    | Men's Fleece full zip jacket iron gray - 100% polyester    |          |   |      |       |      |     |     | \$28  |       |
| С                                            | SF217NY    | Men's Fleece full zip jacket navy - 100% polyester         |          |   |      |       |      |     |     | \$28  |       |
| D                                            | SL217BLK   | Women's Fleece full zip jacket black 100% polyester        |          |   |      |       |      |     |     | \$28  |       |
| D                                            | SL217IG    | Women's Fleece full zip jacket iron gray 100% polyester    |          |   |      |       |      |     |     | \$28  |       |
| D                                            | SL217NY    | Women's Fleece full zip jacket navy 100% polyester         |          |   |      |       |      |     |     | \$28  |       |
| Е                                            | SST861BLK  | Men's 1/4 zip pull-over black/iron gray - 100% polyester   |          |   |      |       |      |     |     | \$29  |       |
| Е                                            | SST861IG   | Men's 1/4 zip pull-over iron gray/black - 100% polyester   |          |   |      |       |      |     |     | \$29  |       |
| Е                                            | SST861NY   | Men's 1/4 zip pull-over navy/iron gray - 100% polyester    |          |   |      |       |      |     |     | \$29  |       |
| F                                            | SLST861BLK | Women's 1/4 zip pull-over black/iron gray - 100% polyester |          |   |      |       |      |     |     | \$29  |       |
| F                                            | SLST861IG  | Women's 1/4 zip pull-over iron gray/black - 100% polyester |          |   |      |       |      |     |     | \$29  |       |
| F                                            | SLST861WTH | Women's 1/4 zip pull-over white/iron gray - 100% polyester |          |   |      |       |      |     |     | \$29  |       |
| G                                            | SJ317BLK   | Men's Soft Shell jacket black - 100% polyester             |          |   |      |       |      |     |     | \$42  |       |
| G                                            | SJ317GRY   | Men's Soft Shell jacket battleship gray - 100% polyester   |          |   |      |       |      |     |     | \$42  |       |
| G                                            | SJ317NY    | Men's Soft Shell jacket navy - 100% polyester              |          |   |      |       |      |     |     | \$42  |       |
| Н                                            | SL317BLK   | Women's Soft Shell jacket black - 100% polyester           |          |   |      |       |      |     |     | \$42  |       |
| н                                            | SL317GRY   | Women's Soft Shell jacket battleship gray - 100% polyester |          |   |      |       |      |     |     | \$42  |       |
| н                                            | SL317NY    | Women's Soft Shell jacket navy - 100% polyester            |          |   |      |       |      |     |     | \$42  |       |
| I                                            | SST657BLK  | Men's Micro Pique long sleeve polo black - 100% poly       |          |   |      |       |      |     |     | \$26  |       |
| Ι                                            | SST657IG   | Men's Micro Pique long sleeve polo iron gray - 100% poly   |          |   |      |       |      |     |     | \$26  |       |
| Ι                                            | SST657NY   | Men's Micro Pique long sleeve polo navy - 100% poly        |          |   |      |       |      |     |     | \$26  |       |
| J                                            | SJ331BLK   | Men's 3-season jacket black-100% poly, fleece lined        |          |   |      |       |      |     |     | \$52  |       |
| J                                            | SJ331NY    | Men's 3-season jacket navy-100% poly, fleece lined         |          |   |      |       |      |     |     | \$52  |       |
| К                                            | SL331BLK   | Women's 3-season jacket black-100% poly, fleece lined      |          |   |      |       |      |     |     | \$52  |       |
| К                                            | SL331NY    | Women's 3-season jacket navy-100% poly, fleece lined       |          |   |      |       |      |     |     | \$52  |       |
| L                                            | SSW285BLK  | Men's V-neck Sweater black - 60% cotton/40% nylon          |          |   |      |       |      |     |     | \$30  |       |
| L                                            | SSW285MDGY | Men's V-neck Sweater med. gray - 60% cotton/40% nylon      |          |   |      |       |      |     |     | \$30  |       |
| L                                            | SSW285NY   | Men's V-neck Sweater navy - 60% cotton/40% nylon           |          |   |      |       |      |     |     | \$30  |       |
| М                                            | SC922BLK   | Adult Knit Hat black/gray - 100% acrylic, fleece lined     | one size |   | Qty. | \$10  |      |     |     |       |       |
| М                                            | SC922NY    | Adult Knit Hat navy/gray - 100% acrylic, fleece lined      | one size |   |      | Qty.  | \$10 |     |     |       |       |
| Add \$2.00 for each 2XL size, 3XL size       |            |                                                            |          |   |      | \$2   |      |     |     |       |       |
| (Shipping & tax will be added to your order) |            |                                                            |          |   |      | Total |      |     |     |       |       |