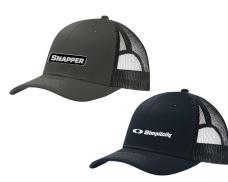

Women's Full Zip Micro Fleece \$31.00

Colors: Pearl Gray, True Navy

J Adult Mesh Back Trucker Hat \$11.00

Colors: Gray Steel, Rich Navy

K Adult Twill Structured Hat \$10.00

Colors: Silver, Navy

APPAREL ORDER FORM