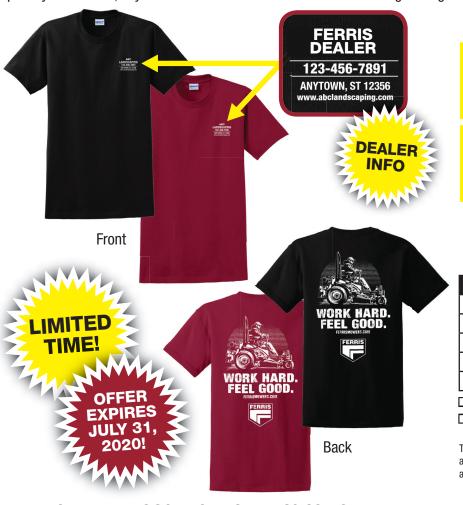

## FOR A LIMITED TIME!\* CUSTOM DEALER T-SHIRTS FOR AS LOW AS \$4.50 EACH!

Email: marketing@seaboardgraphics.com

\*\*This program is eligible for co-op reimbursement for dealers with existing funds. You will need to submit a co-op claim with your invoice/receipt.

- ☐ Print my information as it appears above.
- ☐ I will provide a 1 color digital logo (.eps, high res .jpg or .pdf format)
  Please email logos to marketing@seaboardgraphics.com

T-shirts are produced in 5 working days (minimum) after artwork approval. Please allow time for shipping. Ships from New York. All sales are final with custom print orders. No returns or exchanges.