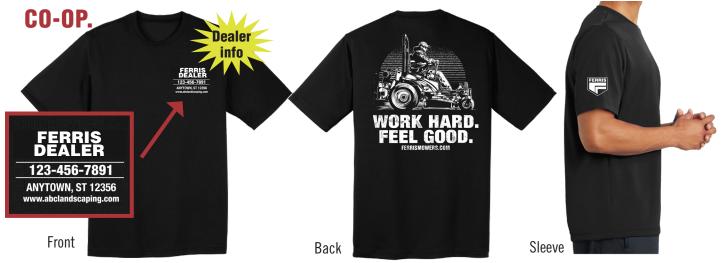

## **Custom Dealer DryBlend T-shirt Order Form**

Ferris is offering custom t-shirts that include dealership information on the left chest of tees. Minimum order quantity of 100 black tees, any combination. You may select a variety of sizes to meet that total. DryBlend t-shirts and Moisture Wicking performance t-shirts, see below.

| Customer Imprint Please Print                                                                                                   |
|---------------------------------------------------------------------------------------------------------------------------------|
| Business Name                                                                                                                   |
|                                                                                                                                 |
| Phone                                                                                                                           |
| City State Zip                                                                                                                  |
| Website                                                                                                                         |
| ☐ Print my information as it appears above.                                                                                     |
| ☐ I will provide a 1 color digital logo (.eps, high res .jpg or .pdf forma Please email logos to marketing@seaboardgraphics.com |
| T-shirts are produced in 5 working days (minimum) after artwork approval. Please allow time for shipping.                       |